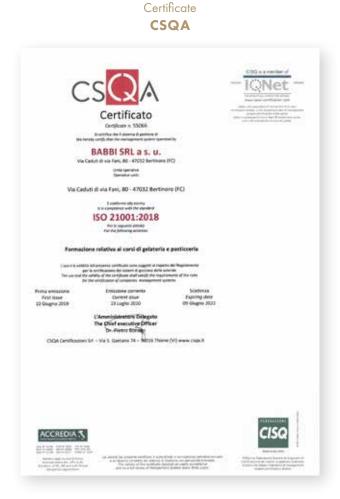

### ATTILIO BABBI ACADEMY CERTIFICATION

ATTILIO BABBI ACADEMY has obtained the UNI ISO 21001:2018 certification, the first specific national standard for learning in non-formal education and training, i.e. not in primary, secondary and higher education. Non-formal education and training is one of the most important sectors for the development of businesses and society, since it oversees the education and training of workers and, above all, the cultural and human growth of individuals. This standard, which can be regionally accredited, has the advantage of constituting a verifiable, certifiable and communicable organisational model. It also increases the comparability and transparency of training services.

# THE INTERNATIONAL CERTIFICATION NETWORK CISO/CSQA as an IQNet Partner hereby states that the organization BABBI SRL a s. u. Via Caduti di via Fani, 80 - 47032 Bertinaro (PC) has implemented and muintains a Quality Management System for the following scope: Training related to ice cream and pastry courses which fulfils the requirements of the following standard: ISO 21001:2018 Insued on: 2020 - 07 - 31 First issued on: 2019 - 06 - 10 Expires on: 2022 - 06 - 09 This attentation is directly linked to the KNNet Partner's original correlator and shall not be used as a stand-alone Registration Number: IT - 119774 / 55066 Ing. Mario Romoni Aller Xvoi binning President of IQNET