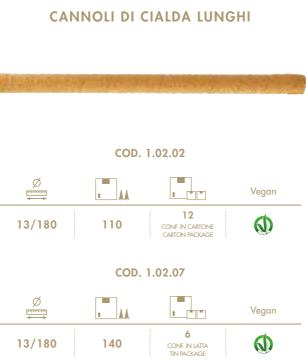

#### Gaufrettes and Wafer Decorations

| CANNOLI DI CIALDA CORTI         |
|---------------------------------|
| CANNOLI DI CIALDA LUNGHI        |
| CANNOLI DI CIALDA MIGNON AL CAC |
| CANNOLI DI CIALDA AL CACAO      |
| CUORI DI CIALDA                 |
| VENTAGLI DI CIALDA              |
| BABETTE DI CIALDA AL CACAO      |

# Gaufrette e Decorazioni

#### Gaufrettes and Wafer Decorations

• UN TOCCO DI FANTASIA IN OGNI CREAZIONE •

Semplici e ricche di gusto, friabili e croccanti: un tocco di fantasia e di classe per le tue creazioni in gelateria che solo Babbi sa regalare.

• A TOUCH OF IMMAGINATION IN EVERY CREATION •

A simple, rich taste for a flaky, crisp product: a touch of imagination and class for all your gelato creations, something extra which only Babbi can offer.

## Gaufrette e Decorazioni Gaufrettes and Wafer Decorations

28

## Gaufrette e Decorazioni Gaufrettes and Wafer Decorations

· 29