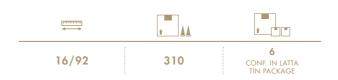

#### **VENTAGLI DI CIALDA**

COD. 1.02.05

|       | t A  |                                          | Vegan    |
|-------|------|------------------------------------------|----------|
| 63/95 | 200  | 12<br>CONF. IN CARTONE<br>CARTON PACKAGE | Ø        |
|       | COD. | 1.02.15                                  |          |
|       | t A  |                                          | Vegan    |
| 42/05 | 275  | 6<br>CONF. IN LATTA                      | 60       |
| 63/95 | 2.0  | TIN PACKAGE                              | <b>N</b> |