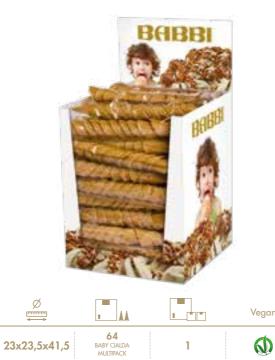

### Take Away Wafers and Gaufrettes

| CANNOLI DI CIALDA CORTI MULTIPACK  | 0 |
|------------------------------------|---|
| VENTAGLI DI CIALDA MULTIPACK       | 0 |
| BABY CIALDA MULTIPACK              | 0 |
| BABY CIALDA MULTIPACK (ESPOSITORE) | 0 |
| PORTA CONI                         | 1 |

#### BABY CIALDA MULTIPACK ESPOSITORE COD. 1.11.68

| <br>الممتعيناً] |   |
|-----------------|---|
| 30x19x60        | 1 |

Take Away Wafers and Gaufrettes