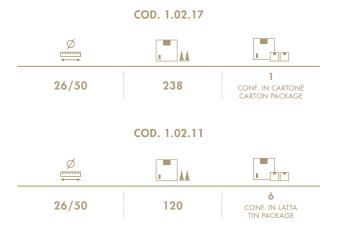

#### PORTA CONI CIALDA VIENNA COD. 5.02.39

13,5x14,5x60 1

CONFEZIONI PER CARTONE PACKAGES PER CARTON

PORZIONI DI GELATO GELATO PORTIONS

PRODOTTO CERTIFICATO "VEGAN OK"

· 35 ·

PEZZI PER CONFEZIONE PIECES PER PACKAGE

DIAMETRO E LUNGHEZZA IN MM DIAMETER AND LENGTH IN MM

PRODUCT SUITABLE FOR VEGANS (APPROVED BY VEGAN OK)