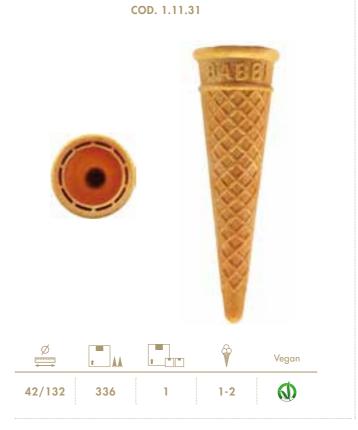

## Coni Wafer Wafer Cones

· 16 ·

**COPPA PICCOLA** COD. 1.11.13

COD. 1.11.27

**COPPA GRANDE** COD. 1.11.29

**CONO GIGANTINO** COD. 1.11.30

**CONO JUNIOR** 

CALICE MEDIO COD. 1.11.33