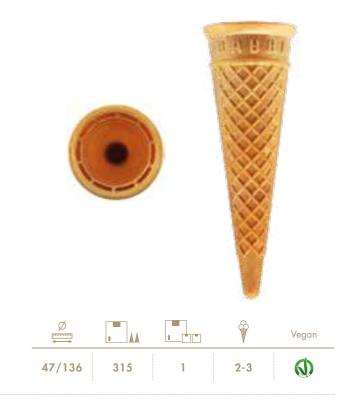

## Coni Wafer Wafer Cones

· 16 ·

**COPPA PICCOLA** COD. 1.11.13

COD. 1.11.27

**COPPA GRANDE** COD. 1.11.29

**CONO GIGANTINO** COD. 1.11.30

**CONO JUNIOR** 

CALICE MEDIO COD. 1.11.33