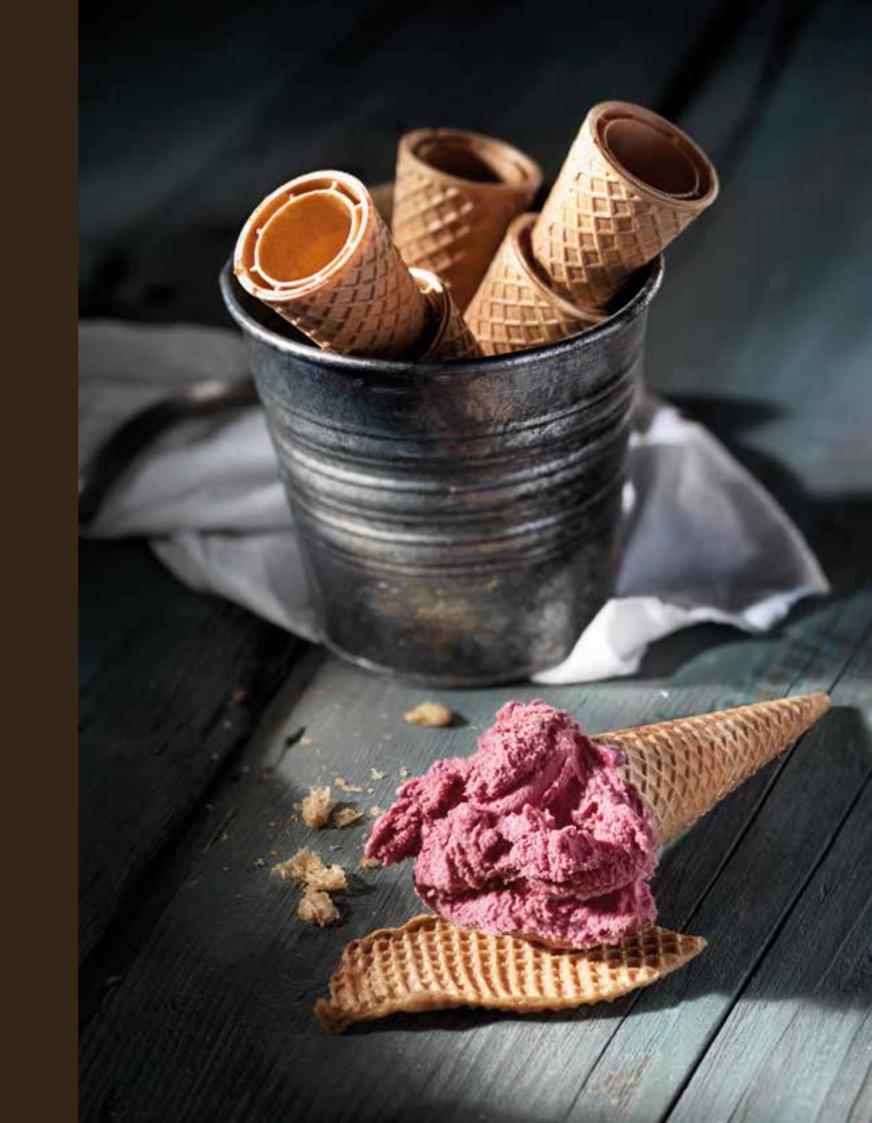

### Wafer Cones

• CAPOLAVORI DAL SAPORE UNICO E INIMITABILE •

Dal 1952 mani esperte forgiano veri e propri capolavori dal sapore unico e inimitabile, gioielli di wafer che impreziosiscono il gelato artigianale di qualità.

• UNIQUE AND UNFORGETTABLE MASTERPIECES OF TASTE •

Since 1952 expert hands have shaped masterpieces that have a unique and incomparable taste, wafer jewels that enhance top quality artisan gelato.