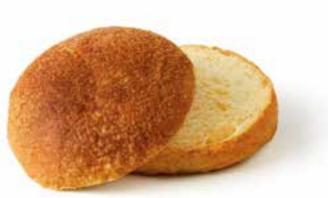

### Cialde Stampate e Arrotolate Molded and Rolled Wafers

24

| ARROTOLATO R 85 (BORDO LISCIO)<br>COD. 2.01.29                                    | FOCACCINA "MISTER"<br>COD. 2.06.15                                            |
|-----------------------------------------------------------------------------------|-------------------------------------------------------------------------------|
|                                                                                   |                                                                               |
| Ø         Image: Wegan           45/155         432         1         2         Ø | Ø     Image: Conf. Singola       120/45     Single PACK<br>(FLOW PACK)     35 |
| CONCHIGLIA IN CIALDA                                                              |                                                                               |