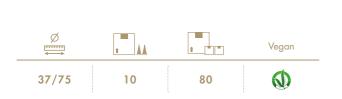

#### **VENTAGLI DI CIALDA**

COD. 1.02.05

|       | t A  |                                          | Vegan    |
|-------|------|------------------------------------------|----------|
| 63/95 | 200  | 12<br>CONF. IN CARTONE<br>CARTON PACKAGE | Ø        |
|       | COD. | 1.02.15                                  |          |
|       | t A  |                                          | Vegan    |
| 42/05 | 275  | 6<br>CONF. IN LATTA                      | 60       |
| 63/95 | 2.0  | TIN PACKAGE                              | <b>N</b> |