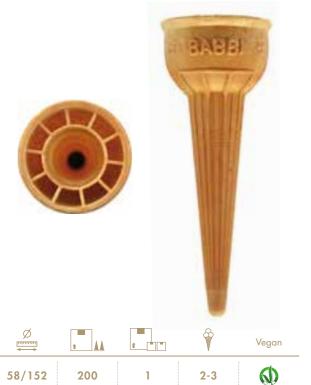

## Coni Wafer Wafer Cones

· 16 ·

**COPPA PICCOLA** COD. 1.11.13

COD. 1.11.27

**COPPA GRANDE** COD. 1.11.29

**CONO GIGANTINO** COD. 1.11.30

**CONO JUNIOR** 

CALICE MEDIO COD. 1.11.33