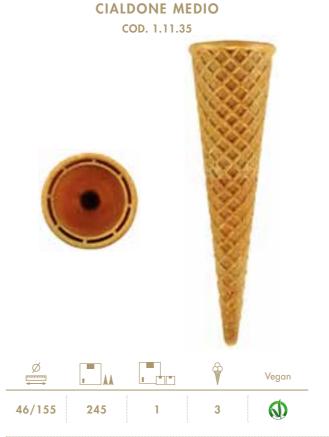

## Cialde Stampate e Arrotolate Molded and Rolled Wafers

| BABY CIALDA<br>COD. 1.11.94                                                                    | MINICONO ARROTOLATO<br>COD. 1.11.26                                                           |   |
|------------------------------------------------------------------------------------------------|-----------------------------------------------------------------------------------------------|---|
|                                                                                                |                                                                                               |   |
| Ø         I         I         Vegan           35/75         1134         1         1         I | Ø         I         I         Vegan           25/65         840         1         1         I | 4 |
| CIALDA CROCCANTE<br>COD. 1.11.24                                                               | CIALDA CROCCANTE CACAO<br>COD. 1.11.21                                                        |   |
|                                                                                                |                                                                                               |   |
| Vegan                                                                                          | Vegan                                                                                         |   |
| 44/135 294 1 2                                                                                 | 44/135 294 1 2                                                                                | 4 |

CIALDONE MEDIO CACAO COD. 1.11.36

Molded and Rolled Wafers