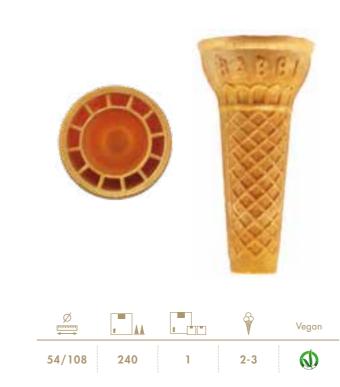

|  |   |   | • | • | • | • | - | • • | • |   | • | • |   | • • | <br> |   | • | • |   |   | • • | <br>• | • | 2 | 27 | 7 |

# Cialde e Gaufrettes da Asporto

# Coni Wafer

### Wafer Cones

• CAPOLAVORI DAL SAPORE UNICO E INIMITABILE •

Dal 1952 mani esperte forgiano veri e propri capolavori dal sapore unico e inimitabile, gioielli di wafer che impreziosiscono il gelato artigianale di qualità.

• UNIQUE AND UNFORGETTABLE MASTERPIECES OF TASTE •

Since 1952 expert hands have shaped masterpieces that have a unique and incomparable taste, wafer jewels that enhance top quality artisan gelato.



## Coni Wafer Wafer Cones



· 16 ·

**COPPA PICCOLA** COD. 1.11.13



COD. 1.11.27

**COPPA GRANDE** COD. 1.11.29





**CONO GIGANTINO** COD. 1.11.30





**CONO JUNIOR** 

CALICE MEDIO COD. 1.11.33



Wafer Cones

#### CONO GIGANTE COD. 1.11.32



# Cialde Stampate e Arrotolate

### Molded and Rolled Wafers

• MATERIE PRIME NOBILI PER UNA FRAGRANZA UNICA •

Un gusto e una fragranza unici dal 1952: cialde stampate e arrotolate prodotte a partire da materie prime nobili e raffinate. Una garanzia di qualità Made in Italy.

• REFINED RAW METERIALS FOR A UNIQUE FRAGRANCE •

A unique taste and fragrance since 1952: moulded and rolled wafers produced using excellent and refined raw materials. A guarantee of quality Made in Italy.



### Cialde Stampate e Arrotolate Molded and Rolled Wafers

20

## Cialde Stampate e Arrotolate Molded and Rolled Wafers

| BABY CIALDA<br>COD. 1.11.94                                                                    | MINICONO ARROTOLATO<br>COD. 1.11.26