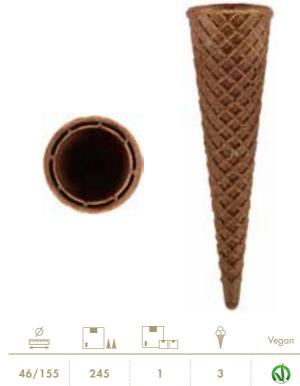

CIALDONE MEDIO CACAO COD. 1.11.36

Molded and Rolled Wafers

#### CIALDONE GRANDE COD. 1.11.37