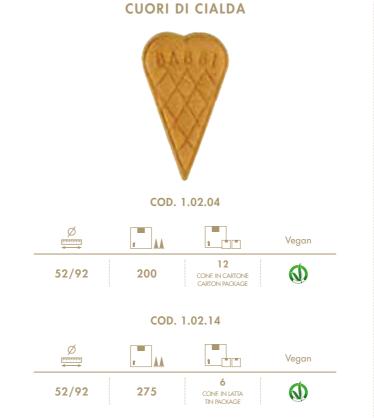

#### Gaufrettes and Wafer Decorations

| CANNOLI DI CIALDA CORTI         |
|---------------------------------|
| CANNOLI DI CIALDA LUNGHI        |
| CANNOLI DI CIALDA MIGNON AL CAC |
| CANNOLI DI CIALDA AL CACAO      |
| CUORI DI CIALDA                 |
| VENTAGLI DI CIALDA              |
| BABETTE DI CIALDA AL CACAO      |

# Gaufrette e Decorazioni

#### Gaufrettes and Wafer Decorations

• UN TOCCO DI FANTASIA IN OGNI CREAZIONE •

Semplici e ricche di gusto, friabili e croccanti: un tocco di fantasia e di classe per le tue creazioni in gelateria che solo Babbi sa regalare.

• A TOUCH OF IMMAGINATION IN EVERY CREATION •

A simple, rich taste for a flaky, crisp product: a touch of imagination and class for all your gelato creations, something extra which only Babbi can offer.

## Gaufrette e Decorazioni Gaufrettes and Wafer Decorations

28

## Gaufrette e Decorazioni Gaufrettes and Wafer Decorations

· 29