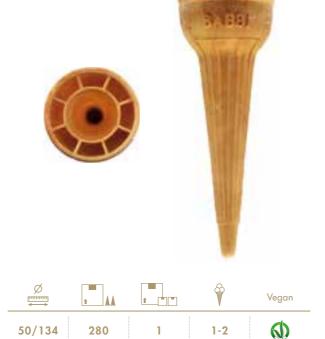

## Coni Wafer Wafer Cones

· 16 ·

**COPPA PICCOLA** COD. 1.11.13

COD. 1.11.27

**COPPA GRANDE** COD. 1.11.29

**CONO GIGANTINO** COD. 1.11.30

**CONO JUNIOR** 

CALICE MEDIO COD. 1.11.33