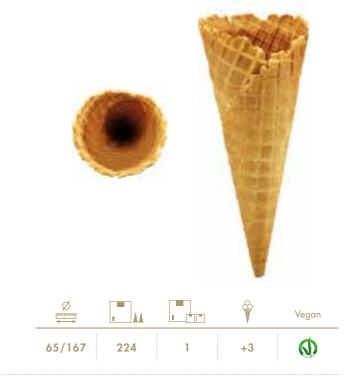

## Coni Wafer Wafer Cones

· 16 ·

**COPPA PICCOLA** COD. 1.11.13

COD. 1.11.27

**COPPA GRANDE** COD. 1.11.29

**CONO GIGANTINO** COD. 1.11.30

**CONO JUNIOR** 

CALICE MEDIO COD. 1.11.33

#### CONO GIGANTE COD. 1.11.32