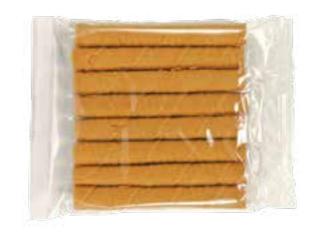

#### **VENTAGLI DI CIALDA**

COD. 1.02.05

|       | t A  |                                          | Vegan    |
|-------|------|------------------------------------------|----------|
| 63/95 | 200  | 12<br>CONF. IN CARTONE<br>CARTON PACKAGE | Ø        |
|       | COD. | 1.02.15                                  |          |
|       | t A  |                                          | Vegan    |
| 42/05 | 275  | 6<br>CONF. IN LATTA                      | 60       |
| 63/95 | 2.0  | TIN PACKAGE                              | <b>N</b> |