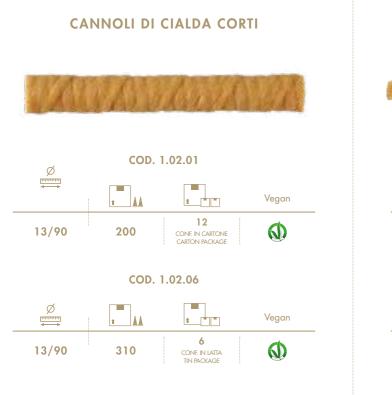

#### Gaufrettes and Wafer Decorations

| CANNOLI DI CIALDA CORTI         |
|---------------------------------|
| CANNOLI DI CIALDA LUNGHI        |
| CANNOLI DI CIALDA MIGNON AL CAC |
| CANNOLI DI CIALDA AL CACAO      |
| CUORI DI CIALDA                 |
| VENTAGLI DI CIALDA              |
| BABETTE DI CIALDA AL CACAO      |

# Gaufrette e Decorazioni

#### Gaufrettes and Wafer Decorations

• UN TOCCO DI FANTASIA IN OGNI CREAZIONE •

Semplici e ricche di gusto, friabili e croccanti: un tocco di fantasia e di classe per le tue creazioni in gelateria che solo Babbi sa regalare.

• A TOUCH OF IMMAGINATION IN EVERY CREATION •

A simple, rich taste for a flaky, crisp product: a touch of imagination and class for all your gelato creations, something extra which only Babbi can offer.

## Gaufrette e Decorazioni Gaufrettes and Wafer Decorations

28

## Gaufrette e Decorazioni Gaufrettes and Wafer Decorations

· 29