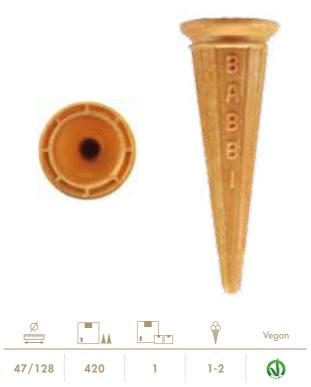

## Coni Wafer Wafer Cones

· 16 ·

**COPPA PICCOLA** COD. 1.11.13

COD. 1.11.27

**COPPA GRANDE** COD. 1.11.29

**CONO GIGANTINO** COD. 1.11.30

**CONO JUNIOR** 

CALICE MEDIO COD. 1.11.33