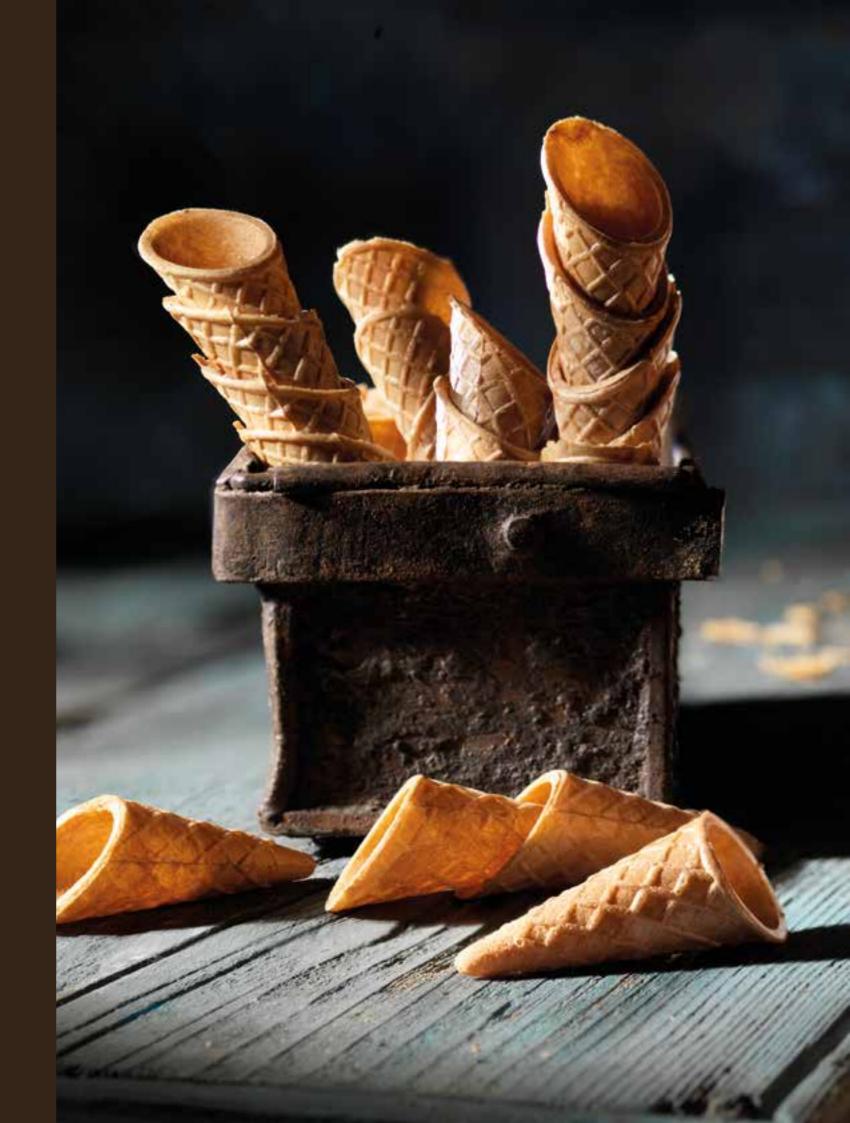

### Wafer Cones

• CAPOLAVORI DAL SAPORE UNICO E INIMITABILE •

Dal 1952 mani esperte forgiano veri e propri capolavori dal sapore unico e inimitabile, gioielli di wafer che impreziosiscono il gelato artigianale di qualità.

• UNIQUE AND UNFORGETTABLE MASTERPIECES OF TASTE •

Since 1952 expert hands have shaped masterpieces that have a unique and incomparable taste, wafer jewels that enhance top quality artisan gelato.