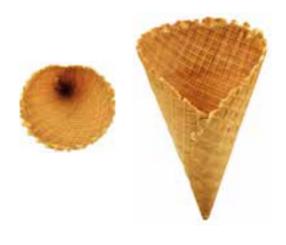

## Coni Wafer Wafer Cones

· 16 ·

**COPPA PICCOLA** COD. 1.11.13

COD. 1.11.27

**COPPA GRANDE** COD. 1.11.29

**CONO GIGANTINO** COD. 1.11.30

**CONO JUNIOR** 

CALICE MEDIO COD. 1.11.33

#### CONO GIGANTE COD. 1.11.32