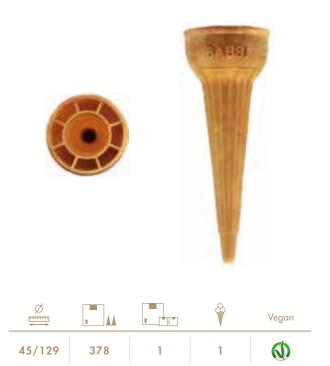

## Coni Wafer Wafer Cones

· 16 ·

**COPPA PICCOLA** COD. 1.11.13

COD. 1.11.27

**COPPA GRANDE** COD. 1.11.29

**CONO GIGANTINO** COD. 1.11.30

**CONO JUNIOR** 

CALICE MEDIO COD. 1.11.33