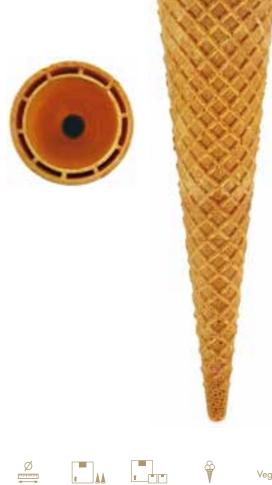

#### CIALDONE GRANDE COD. 1.11.37

### Cialde Stampate e Arrotolate Molded and Rolled Wafers

22