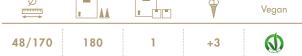

## Cialde Stampate e Arrotolate Molded and Rolled Wafers

| BABY CIALDA<br>COD. 1.11.94                                                                    | MINICONO ARROTOLATO<br>COD. 1.11.26                                                           |   |
|------------------------------------------------------------------------------------------------|-----------------------------------------------------------------------------------------------|---|
|                                                                                                |                                                                                               |   |
| Ø         I         I         Vegan           35/75         1134         1         1         I | Ø         I         I         Vegan           25/65         840         1         1         I | 4 |
| CIALDA CROCCANTE<br>COD. 1.11.24                                                               | CIALDA CROCCANTE CACAO<br>COD. 1.11.21                                                        |   |
|                                                                                                |                                                                                               |   |
| Vegan                                                                                          | Vegan                                                                                         |   |
| 44/135 294 1 2                                                                                 | 44/135 294 1 2                                                                                | 4 |